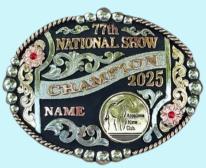

Item #: ND106

\*Available in either the rectangle or round design

Item #: ND110

These exclusive buckles are individually handcrafted by skilled silversmiths. Each buckle will be beautifully finished in gold and silver electroplating with personalization on the ribbon. Your price does not include shipping. Domestic shipping is an additional \$15 via FedEx delivery within the United States. Additional costs apply for International shipping. Recipients are responsible for duties and taxes upon delivery. Please allow 6-8 weeks for delivery.