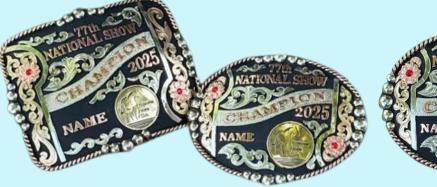

Item #: ND106

\*Available in either the rectangle or round design

Item #: ND110

These exclusive buckles are individually handcrafted by skilled silversmiths. Each buckle will be beautifully finished in gold and silver electroplating with personalization on the ribbon. Your price does not include shipping. Domestic shipping is an additional \$15 via FedEx delivery within the United States. Additional costs apply for International shipping. Recipients are responsible for duties and taxes upon delivery. Please allow 6-8 weeks for delivery.