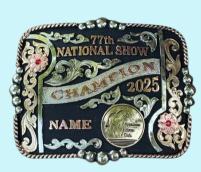

Item #: ND106

\*Available in either the rectangle or round design

Item #: ND110

These exclusive buckles are individually handcrafted by skilled silversmiths. Each buckle will be beautifully finished in gold and silver electroplating with personalization on the ribbon. Your price does not include shipping. Domestic shipping is an additional \$15 via FedEx delivery within the United States. Additional costs apply for International shipping. Recipients are responsible for duties and taxes upon delivery. Please allow 6-8 weeks for delivery.