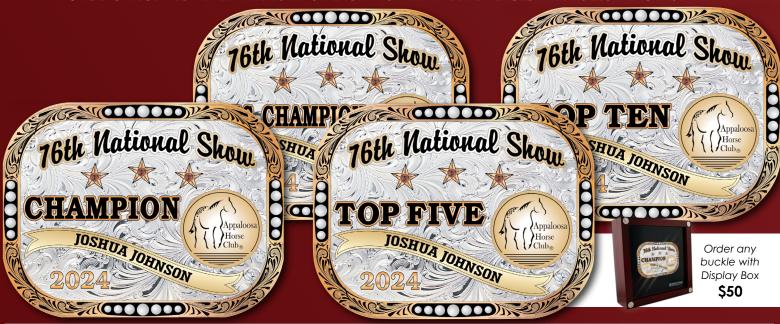

## 76TH NATIONAL & YOUTH SHOW CHAMPIONSHIP BUCKLES

Orders received and paid for by the 10th of each month will be placed by the end of that month. Orders received after the 10th of each month will be placed the following month.

## There are four buckle options available - please check one:

CHAMPION BUCKLE - Item 60759C - \$311.00

TOP TEN BUCKLE - Item 60759C - \$311.00

DBOX -

RESERVE CHAMPION BUCKLE - Item 60759C - \$311.00

TOP FIVE BUCKLE - Item 60759C - \$311.00

STONE OPTION

Display Box - \$50

These exclusive buckles are individually crafted by master engravers. Each buckle will be beautifully finished in gold and silver electroplate and black enamel personalization on the ribbon. Each buckle comes in standard blue keepsake box. Wooden display boxes can be purchased for additional \$50.00 each.