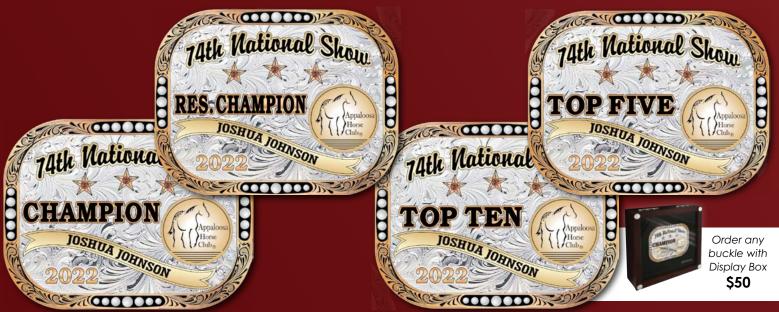

## There are four buckle options available - please check one:

CHAMPION BUCKLE - Item 60759C - \$300.00 TOP TEN BUCKLE - It

TOP TEN BUCKLE - Item 60759C - \$300.00

DBOX -

RESERVE CHAMPION BUCKLE - Item 60759C - \$300.00

TOP FIVE BUCKLE - Item 60759C - \$300.00

Display Box - \$50

These exclusive buckles are individually crafted by master engravers. Each buckle will be beautifully finished in gold and silver electroplate and black enamel personalization on the ribbon. Each buckle comes in standard blue keepsake box. Wooden display boxes can be purchased for additional \$50.00 each.