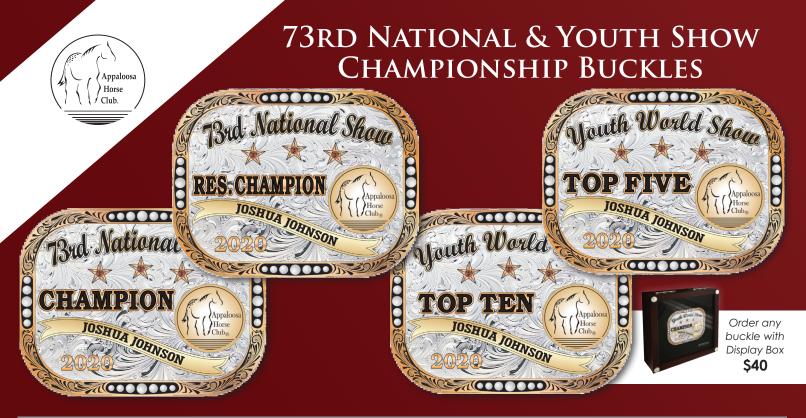

## There are four buckle options available - please check one:

CHAMPION BUCKLE - Item 60759C - \$242.00

TOP TEN BUCKLE - Item 60759C - \$242.00

DBOX -

RESERVE CHAMPION BUCKLE - Item 60759C - \$242.00

TOP FIVE BUCKLE - Item 60759C - \$242.00

Display Box - \$40

These exclusive buckles are individually crafted by master engravers. Each buckle will be beautifully finished in gold and silver electroplate and black enamel personalization on the ribbon. Each buckle comes in standard blue keepsake box. Wooden display boxes can be purchased for additional \$40.00 each. Your price does not include shipping. Please allow 8-10 week for delivery.