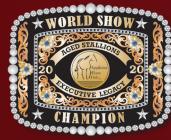

## 2020 WORLD SHOW CHAMPIONSHIP BUCKLES

Name:\_

Exp. Date:

Horse Qualified **Event Qualified** 

Credit Card #:

AS IT APPEARS ON CARD

|      | <b>LE</b> - Item APHC60759 - SRP \$250.00<br><b>DN BUCKLE</b> - Item APHC60759 - SRP | <b>=</b> | - Item APHC60759 - SRP \$250.00<br>E - Item APHC60759 - SRP \$250.00 |
|------|--------------------------------------------------------------------------------------|----------|----------------------------------------------------------------------|
| Aphe | 2020 Aphe                                                                            | Aphe     | Aphe                                                                 |

- SILVER WORLD CHAMPION BUCKLE Item APHCW\$13 SRP \$200.00
- SILVER RESERVE CHAMPION BUCKLE Item APHCWS13 SRP \$200.00
- SILVER TOP TEN BUCKLE Item APHCW\$13 SRP \$200.00
- SILVER TOP FIVE BUCKLE Item APHCWS13 SRP \$200.00

These exclusive buckles are individually die-struck and crafted by master engravers. Each buckle will be beautifully finished in gold and silver electroplate and black enamel personalization on the ribbons.