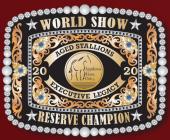

## 2020 WORLD SHOW CHAMPIONSHIP BUCKLES

Name:\_

Exp. Date:

Horse Qualified **Event Qualified** 

Credit Card #:

AS IT APPEARS ON CARD

|      | <b>LE</b> - Item APHC60759 - SRP \$250.00<br><b>DN BUCKLE</b> - Item APHC60759 - SRP | <b>=</b> | - Item APHC60759 - SRP \$250.00<br>E - Item APHC60759 - SRP \$250.00 |
|------|--------------------------------------------------------------------------------------|----------|----------------------------------------------------------------------|
| Aphe | 2020 Aphe                                                                            | Aphe     | Aphe                                                                 |

- SILVER WORLD CHAMPION BUCKLE Item APHCW\$13 SRP \$200.00
- SILVER RESERVE CHAMPION BUCKLE Item APHCWS13 SRP \$200.00
- SILVER TOP TEN BUCKLE Item APHCW\$13 SRP \$200.00
- SILVER TOP FIVE BUCKLE Item APHCWS13 SRP \$200.00

These exclusive buckles are individually die-struck and crafted by master engravers. Each buckle will be beautifully finished in gold and silver electroplate and black enamel personalization on the ribbons.