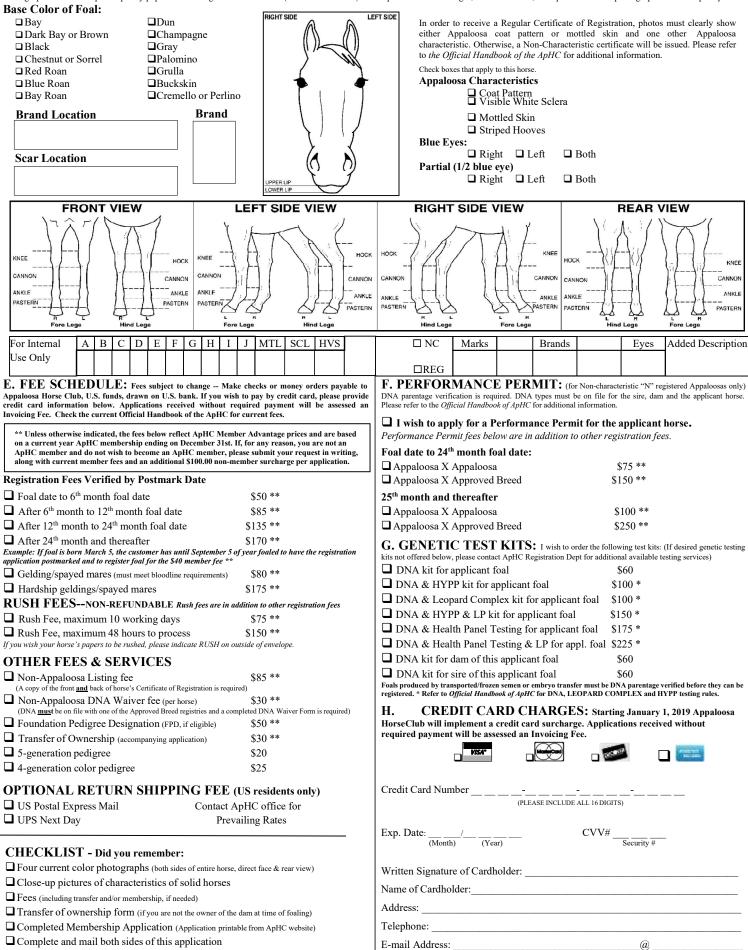

**D. FOAL IDENTIFICATION:** Submit four photographs: front, both sides, and rear view, all photos must be in color and clearly show any and all markings (including brands and scars) on the head, body, and all four legs. Write the name of the dam, month, day, and year of the foal's birth and sex on the back of each picture. Photographs are <u>not</u> accepted by e-mail. Photographs must be on photo quality paper and not larger than 4x6 inches (10.2 cm x 15.2 cm). The ApHC reserves the right, at its discretion, to require additional photographs of better quality.