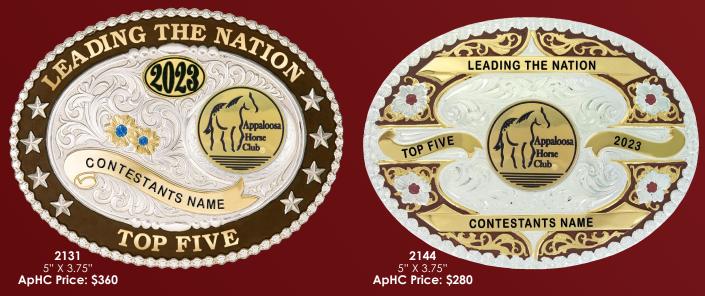

## LEADING THE NATION CHAMPIONSHIP BUCKLES

Orders received and paid for by the 10th of each month will be placed by the end of that month. Orders received after the 10th of each month will be placed the following month.

These exclusive buckles are individually die-struck and crafted by master engravers. Each buckle will be beautifully finished in gold and silver electroplate and black enamel personalization on the ribbons.

## PLEASE NOTE: ALL CUSTOM ORDERS ARE NON-REFUNDABLE.

All orders must be sent via mail, email, or fax. For questions call the Awards Department at 208-882-5578 MAIL: **Appaloosa Horse Club** E-MAIL: awards@appaloosa.com 2720 West Pullman Road FAX: 208-882-8150 SILVERSMITHS Moscow, ID 83843 BRAND OF CHAMPIONS® **⅃2144** CONTESTANTS NAME RIBBON (27 character maximum) **CONTESTANTS NAME RIBBON** (27 character maximum) **BOTTOM LETTERS** MIDDLE LEFT RIBBON ☐ Top Five ☐ Top Ten ☐ Top Five ☐ Top Ten ☐ High Point ☐ Reserve High Point will read: "Reserve HP" ☐ High Point ☐ Reserve High Point ☐ Champion ☐ Reserve Champion ☐ Champion ☐ Reserve Champion will read: "Res. Champion" PAINT OPTION PAINT OPTION ☐ Pink ☐ Blue ☐ Brown ☐ Black ☐ Green □ Pink □ Blue □ Brown □ Black □ Green STONE OPTION STONE OPTION MGR CM CRU RUBY GR FBL
EMERALD SAPPHIRE SHIPPING INFORMATION: **BILLING INFORMATION: SALES TAX MAY APPLY** (Visa or Mastercard ONLY) Visa Mastercard Name: Name: Address: as it appears on card Cannot deliver to P.O. Boxes Credit Card #: City: \_\_\_ \_\_\_\_ State: \_\_\_\_Zip: \_\_\_ CVV/CVC\_ Exp. Date:\_\_\_\_