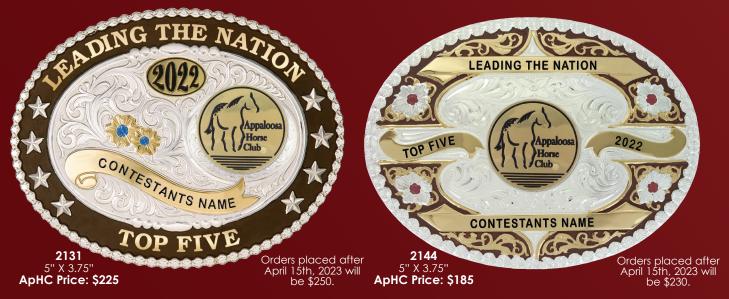

## LEADING THE NATION CHAMPIONSHIP BUCKLES

Orders received and paid for by the 10th of each month will be placed by the end of that month. Orders received after the 10th of each month will be placed the following month.

These exclusive buckles are individually die-struck and crafted by master engravers. Each buckle will be beautifully finished in gold and silver electroplate and black enamel personalization on the ribbons.

## PLEASE NOTE: ALL CUSTOM ORDERS ARE NON-REFUNDABLE.

| All orders must be sent via mail, email, or fax. For questions call the Awards Department at 208-882-5578    |                                                                                                                                         |
|--------------------------------------------------------------------------------------------------------------|-----------------------------------------------------------------------------------------------------------------------------------------|
| MAIL: Appaloosa Horse Club E-MAIL: awards@ap<br>2720 West Pullman Road FAX: 208-882-8150<br>Moscow, ID 83843 | SILVERSMITHS                                                                                                                            |
| □2131                                                                                                        | □ 2144 BRAND OF CHAMPIONS*                                                                                                              |
| CONTESTANTS NAME RIBBON (27 character maximum)                                                               | CONTESTANTS NAME RIBBON (27 character maximum)                                                                                          |
|                                                                                                              |                                                                                                                                         |
| BOTTOM LETTERS                                                                                               | MIDDLE LEFT RIBBON                                                                                                                      |
| □ Top Five □ Top Ten □ High Point □ Reserve High Point □ Champion □ Reserve Champion                         | ☐ Top Five ☐ Top Ten ☐ High Point ☐ Reserve High Point will read: "Reserve HP" ☐ Champion ☐ Reserve Champion will read: "Res. Champion" |
| PAINT OPTION                                                                                                 | PAINT OPTION                                                                                                                            |
| □ Pink □ Blue □ Brown □ Black □ Green  STONE OPTION                                                          | □ Pink □ Blue □ Brown □ Black □ Green  STONE OPTION                                                                                     |
| GRU FEL RUBY SAPPHRE                                                                                         | WHITE AQUAMARINE PINK PURPLE AMBER CARAMEL RUBY EMERALD SAPPHIRE CHOCOLAIE BLACK                                                        |
| SHIPPING INFORMATION:                                                                                        | <b>BILLING INFORMATION:</b> SALES TAX MAY APPLY                                                                                         |
| Name:                                                                                                        | (Visa or Mastercard ONLY) Visa Mastercard                                                                                               |
| Address:  Cannot deliver to P.O. Boxes                                                                       | Name: as it appears on card                                                                                                             |
| City:State:Zip:                                                                                              |                                                                                                                                         |
| Phone #:                                                                                                     | Exp. Date:CVV/CVC                                                                                                                       |