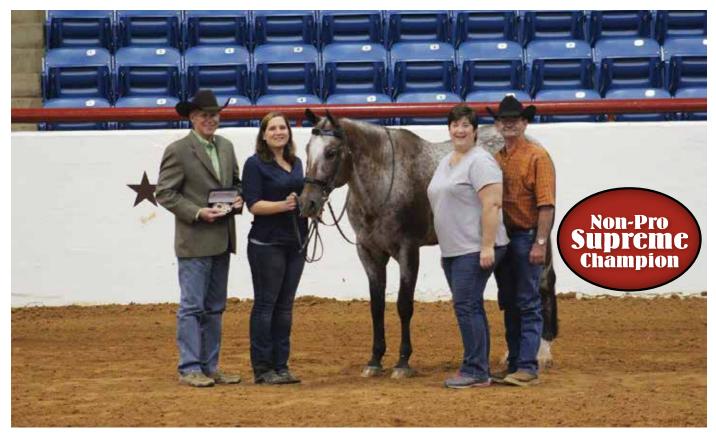

# R SECRET CLOUD NINE

# 2005 GELDING - 636059

Owner: Julie Cobb Breeder: Kim and Jeff Rumpsa Total Halter Points: 70.0 Total Performance Points: 98.5

### AWARDS:

Champion Horse – 2010 Versatility Champion – 2013

### **REGISTERS OF MERIT:**

FPD Halter, Stallions Hunter in Hand, Stallions Heritage Senior Trail Senior Hunter Under Saddle Senior Western Pleasure Keyhole Race Ladies' Side Saddle NP Hunter in Hand, Stallions

### SUPERIOR EVENTS:

None