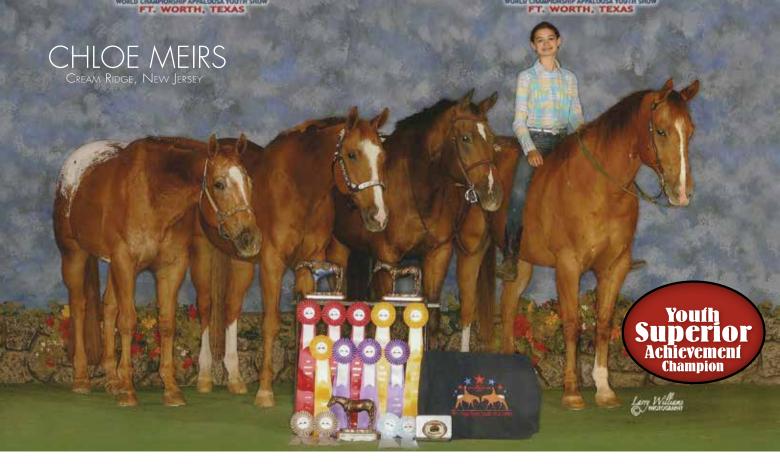

# 2016 Superior Achievement Champion

A youth earns the Youth Superior Achievement Champion after earning 350 points. Of the 350 points, a minimum of 105 points must be earned in showmanship at halter, a minimum of 140 points must be earned in performance classes, with a minimum of 35 points earned in each of three categories (other than showmanship or halter categories). The remaining 105 points may be won in elective youth activity events. In addition to elective youth activities identified above, any points earned in halter will count toward elective events for this award.

**CHLOE MEIRS** 