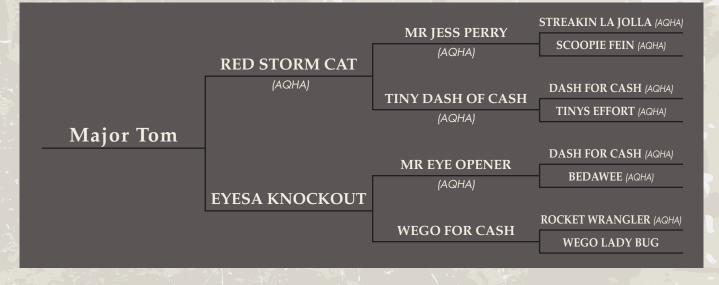

## EYESA KNOCKOUT

(MR EYE OPENER(AQHA) × WEGO FOR CASH)

#### **Bronze Dam Production Plaque**

Owner: GARY VAUGHAN Breeder: RONALD D. FOWLER EYESA DASHER, Racing, 2009 Year-End

PANDA DOLL, Racing, 2012 Year-End MAJOR TOM, Racing, 2013 Year-End