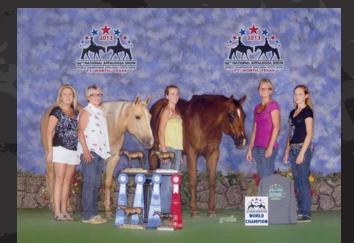

## Supreme Champion Horses

#### **2013 Supreme Champion Horses**

An award as Appaloosa Horse Club Supreme Champion Horse will be awarded when a horse has earned at least 100 points, with at least 40 points earned in halter classes and at least 60 points earned in performance classes. No more than 10 points can be from one performance class and the horse must have at least one ROM in four of the five categories of performance classes. A minimum of five different judges is required.