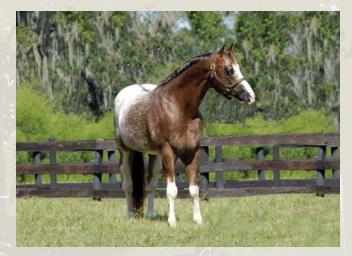

## **BARTENDER'S LIL STAR**

(ANDREWS BARTENDER × LEE LEES LIL STAR(AQHA))

#### Bronze Superior Dam Production Plaque Bronze Dam Production Plaque

Owner: IRON HORSE APPALOOSA RANCH LLC Breeder: CHARLES T. COBB

COOSAS BARTENDER, Halter, 2002 World CCR STRAWMAN, Halter, 2006 World LIL STAR BAR MAID, Performance, 2013 National LADS STAR FORCE, Halter, 2013 Year-End